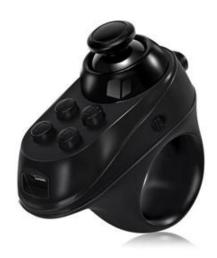

| Model NO             | Magicsee R1 Bluetooth Controller                                                                                                            |
|----------------------|---------------------------------------------------------------------------------------------------------------------------------------------|
| Funcation            | Bluetooth 4.0                                                                                                                               |
|                      | Support variety of modes, music, games, mouse, self-timer                                                                                   |
|                      | Low consumption, Long standby                                                                                                               |
|                      | Automatic identify Android and IOS system, no need to switch manually.                                                                      |
| Mode Key             | Enter (OK), Return , Mode Switch, ON/OFF, Function key, Joystick                                                                            |
| USB port             | mini USB Port for charging                                                                                                                  |
| LED Status           | Charger power 5v/1A, Red light on when charging; and Red light off when full charged; Blue light on when bluetooth pairing and mode switch. |
| Packing List         | R1 Remote Controller *1                                                                                                                     |
|                      | User Manual *1                                                                                                                              |
|                      | USB cable *1                                                                                                                                |
| Weight(with package) | 72g                                                                                                                                         |
| Size                 | 71*71*41MM                                                                                                                                  |
| Size of              | 100.75.4000                                                                                                                                 |
| color box            | 100*75*42MM                                                                                                                                 |