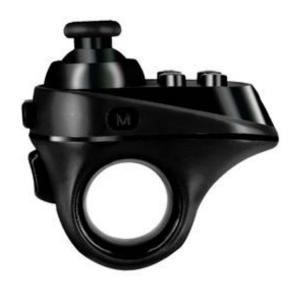

| Model NO             | Magicsee R1 Bluetooth Controller                                                                                                            |
|----------------------|---------------------------------------------------------------------------------------------------------------------------------------------|
| Funcation            | Bluetooth 4.0                                                                                                                               |
|                      | Support variety of modes, music, games, mouse, self-timer                                                                                   |
|                      | Low consumption, Long standby                                                                                                               |
|                      | Automatic identify Android and IOS system, no need to switch manually.                                                                      |
| Mode Key             | Enter (OK), Return , Mode Switch, ON/OFF, Function key, Joystick                                                                            |
| USB port             | mini USB Port for charging                                                                                                                  |
| LED Status           | Charger power 5v/1A, Red light on when charging; and Red light off when full charged; Blue light on when bluetooth pairing and mode switch. |
| Packing List         | R1 Remote Controller *1                                                                                                                     |
|                      | User Manual *1                                                                                                                              |
|                      | USB cable *1                                                                                                                                |
| Weight(with package) | 72g                                                                                                                                         |
| Size                 | 71*71*41MM                                                                                                                                  |
| Size of              | 100.75.4000                                                                                                                                 |
| color box            | 100*75*42MM                                                                                                                                 |