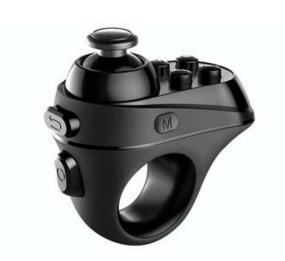

| Model NO             | Magicsee R1 Bluetooth Controller                                                                                                            |
|----------------------|---------------------------------------------------------------------------------------------------------------------------------------------|
| Funcation            | Bluetooth 4.0                                                                                                                               |
|                      | Support variety of modes, music, games, mouse, self-timer                                                                                   |
|                      | Low consumption, Long standby                                                                                                               |
|                      | Automatic identify Android and IOS system, no need to switch manually.                                                                      |
| Mode Key             | Enter (OK), Return , Mode Switch, ON/OFF, Function key, Joystick                                                                            |
| USB port             | mini USB Port for charging                                                                                                                  |
| LED Status           | Charger power 5v/1A, Red light on when charging; and Red light off when full charged; Blue light on when bluetooth pairing and mode switch. |
| Packing List         | R1 Remote Controller *1                                                                                                                     |
|                      | User Manual *1                                                                                                                              |
|                      | USB cable *1                                                                                                                                |
| Weight(with package) | 72g                                                                                                                                         |
| Size                 | 71*71*41MM                                                                                                                                  |
| Size of              | 100.75.4000                                                                                                                                 |
| color box            | 100*75*42MM                                                                                                                                 |